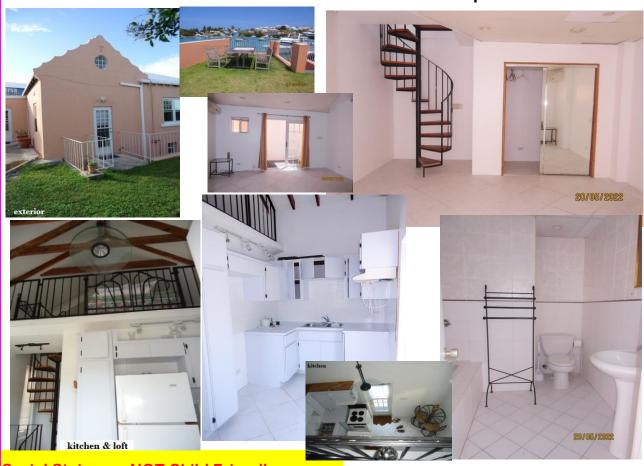

## **AVAILABLE NOW!!!** Location St GEORGE'S Parish

ONE bedroom ONE bathroom Loft Apt.

Sprial Staircase NOT Child Friendly

## **#STG004 1-bedrooms 1-bathrooms LOFT Apartment**

#STG004 – 3-level LOFT apt – photos and maps

Location: St. George's Parish – Wellington Slip - 30 mins from the city

\*FIRST/TOP LEVEL **Bedroom** (Loft): ONE; tile

\*SECOND LEVEL

**Kitchen - galley style**: (9x7)

**Bathroom**: ONE (8x7); combo tub & shower

\*THIRD/BOTTOM LEVEL

**Living room**: (14x11); tile; w/closet

Appliances: **Stove & Refridgerator**; NO washer & dryer - NO hook-up

Rent: **BMD\$1,500.00**; Deposit: BMD\$750.00; Lease: Long-term

Status: VACANT

**Features**: **UNF**; Ceiling fans; *Split system reverse A/Cs*; Pets: Indoor Cat and SMALL Dog; Water:

Shared tank; Assessment number & Allocated parking; Smoker: NO;