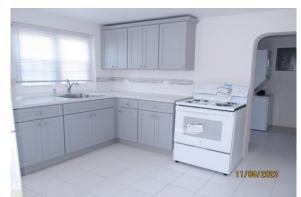

## **NEWLY RENOVATED**

#SOU012 – ONE Bedroom Lower Apt – photos and maps

Location: **SOUTHAMPTON Parish** – Horseshoe Beach nearby - 20 mins to the city

Bedroom: **ONE** (13x11); tile; closet

Bathroom: **ONE** (7x5); tile SHOWER ONLY

**Kitchen (eat-in)**: (12x11); tile **Living room**: (13x13); tile

Appliances: Stove, Refrigerator, Stackable Washer & Dryer

Water: Shared tank

Pets: **NO Yard area** 

Rent: BMD\$2,100.00; Deposit: BMD\$1,050.00; Lease: Yearly