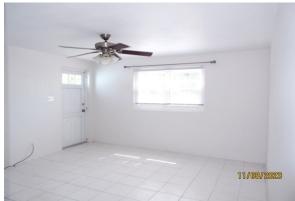

**Kitchen (eat-in)**: (12x11); tile **Living room**: (13x13); tile

Appliances: Stove, Refrigerator, Stackable Washer & Dryer

Water: Shared tank

Pets: **NO Yard area** 

Rent: BMD\$2,100.00; Deposit: BMD\$1,050.00; Lease: Yearly